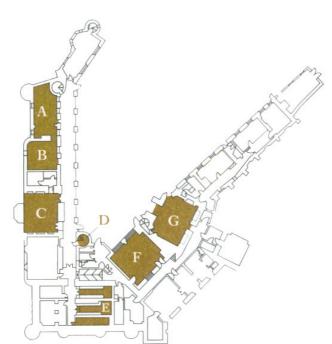

# Lower Ground Floor

### Woodlands Room Liffey Room Snooker Room Stairwell to Library

xrood

\*\*\* ....

Wine Cellars Kitchen Oak Room

Treatment Room **Guinness Suite** Stairs to First Floor Library Grisaille Room Stairs to Snooker Room Guest Toilets Van Stry Room