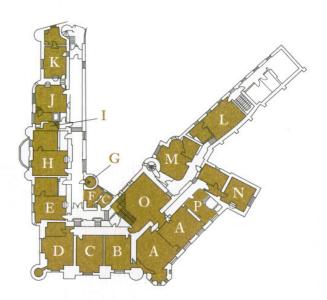

## Ground Floor

| Aileen Plunkett Room |
|----------------------|
| Carhampton Room      |
| Baron Irnham Room    |
| King John            |
| Lord Annaly          |
| Reading Room         |
| Stairs to Library    |
| Millonnium Poom      |

| Inner Hall         |   |
|--------------------|---|
| Kentian Room       | J |
| Stairs to Oak Room | K |
| Entrance Hall      | L |
| Front Porch        | М |
| Cloakroom          | N |
| Office             | 0 |
|                    |   |