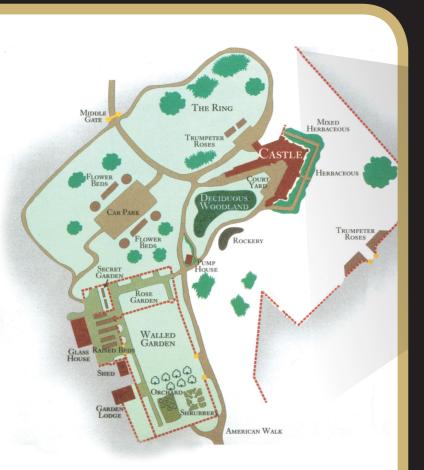

## The Estate

The scale and maturity of Luttrellstown Castle's extensive Demesne allows a complete escape from the stress and care of daily life. It is possible to spend tranquil hours walking the woods and parkland, exploring and enjoying the many unique attractions of this historic estate.

Close to the castle is the formal walled garden with its special rose display, an apple orchard and a delightful arboretum with over 300 types of exotic trees and plants.

In the glen, which runs down to the River Liffey, a romantic Blind Arch from the 1780's spans the carriage driveway and a classical Doric Temple of the same vintage stands overlooking the lake and an enchanting waterfall.

The ruins of a splendid Gothic folly provide an added attraction. The 20-acre lake situated close to the castle is ideal for angling and boating, whilst the tranquil woodlands is wonderful for horseriding.