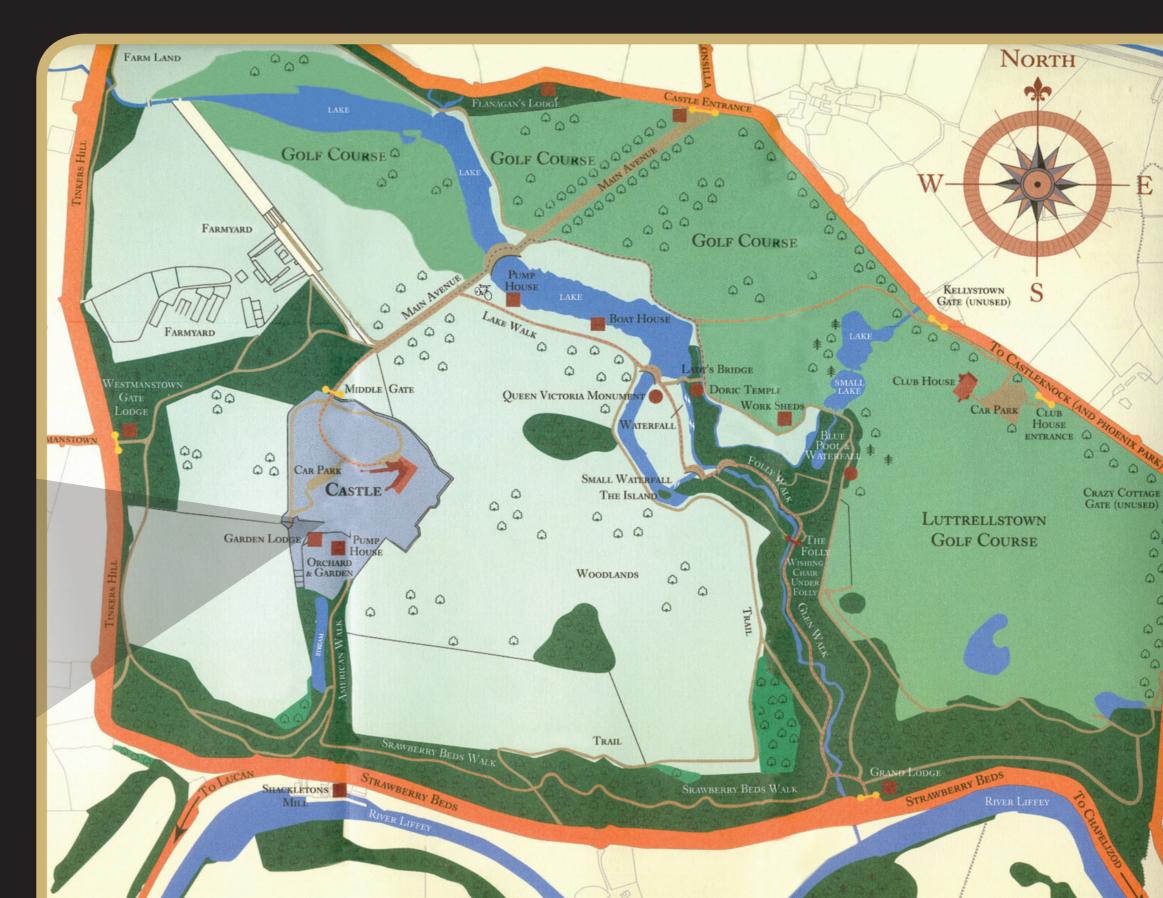

## The Estate

The scale and maturity of Luttrellstown Castle's extensive Demesne allows a complete escape from the stress and care of daily life. It is possible to spend tranquil hours walking the woods and parkland, exploring and enjoying the many unique attractions of this historic estate.

Close to the castle is the formal walled garden with its special rose display, an apple orchard and a delightful arboretum with over 300 types of exotic trees and plants.

In the glen, which runs down to the River Liffey, a romantic Blind Arch from the 1780's spans the carriage driveway and a classical Doric Temple of the same vintage stands overlooking the lake and an enchanting waterfall.

The ruins of a splendid Gothic folly provide an added attraction. The 20-acre lake situated close to the castle is ideal for angling and boating, whilst the tranquil woodlands is wonderful for horseriding.

### Estate Map