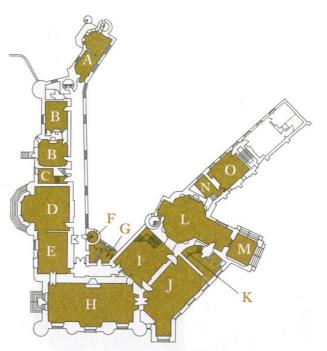

## First Floor

| Stairs to Ground Floor |   |
|------------------------|---|
| Luke White Room        | J |
| Queen Victoria         | K |
| Lady Elizabeth         | L |
| Duchess of Cumberland  | M |
| Luttrell Room          | N |
| Main Stairwell         | 0 |
| Pantry                 | р |
|                        |   |

| Inner Hall         |   |
|--------------------|---|
| Kentian Room       | J |
| Stairs to Oak Room | K |
| Entrance Hall      | L |
| Front Porch        | М |
| Cloakroom          | N |
| Office             | 0 |
|                    |   |